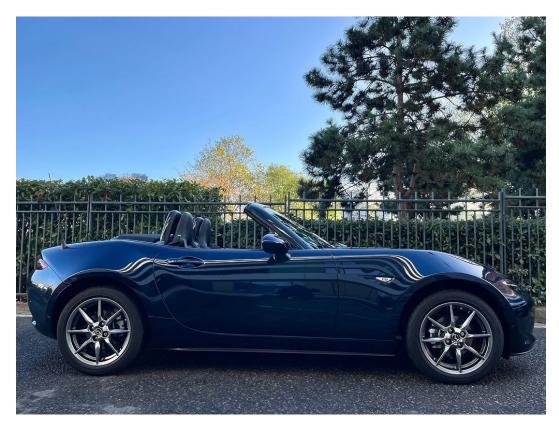

## Mazda MX-5 1.5 SKYACTIV-G Sport Convertible 2dr Petrol Manual Euro 6 (s/s) (132 ps)

Engine: **1.5 Litre Petrol** Transmission: **Manual** Mileage: **6900 miles**  Age: 2023 / 23 Plate Colour: Deep Crystal Blue Body: 2 door Convertible

Full Back Leather interior, If you are looking for a truly IMMACULATE example with the nicest colour combination , then look no further - direct from mature private owner who bought from Main Dealer as second car - this is a cared for, garaged and lovely immaculate example - fabulous spec with the best colour combined with Black Leather with contrast Stitch, Satellite Navigation with touch screen multi-media system, HEATED SEATS, APPLE CAR PLAY, CLIMATE CONTROL, KEYLESS REMOTE ENTRY AND GO, BLUETOOTH, BODY COLOURED INTERNAL DOOR CAPS, REAR PARKING SENSORS, CRUISE CONTROL, USB, LANE ASSIST, ASC, BOSE SOUND SYSTEM - FASTIDIOUSLY MAINTAINED BY MAZDA MAIN DEALER WITH MAZDA WARRANTY TO 27/04/2026 - ALL BOOKS, PAPERWORK AND TWO KEYS - you will not find better, HPI Clear.. - please call to reserve or book a view!