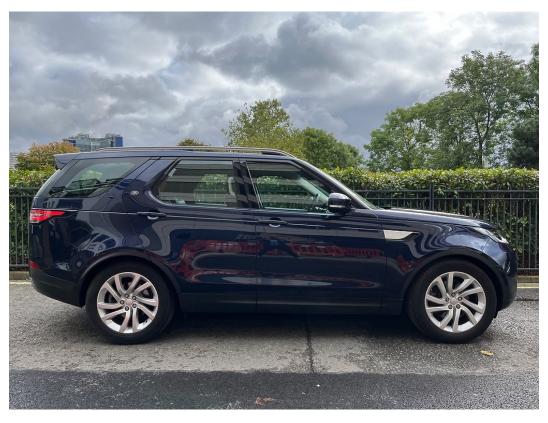

## Land Rover Discovery 3.0 TD V6 HSE SUV 5dr Diesel Auto 4WD Euro 6 (s/s) (258 ps)

SOLD

Engine: 3.0 Litre Diesel Age: 2017 / 17 Plate

Transmission: Automatic Colour: Loire Blue

Mileage: 52500 miles Body: 5 door SUV

Black Leather interior, MUST SELL FOR CUSTOMER THIS WEEK AS NEW CAR ARRIVED - We are delighted to offer this top of the Range 'HSE' Spec 7 Seater - Loire Blue with Full Black Leather, usual mega spec with Panoramic Glass Sunroof, Electric Rear Seats, Power Boot, Sat Nav and Entertainment System, Power Fold Mirrors, ROOF Rails - was Purchased Approved Used Last year form Land Rover and is in Very Clean Condition Throughout with a Full Land Rover Service History, 2 Keys, Tracker, HPI Checked and Clear, Just Arrived, please call for an appointment or for more info.....