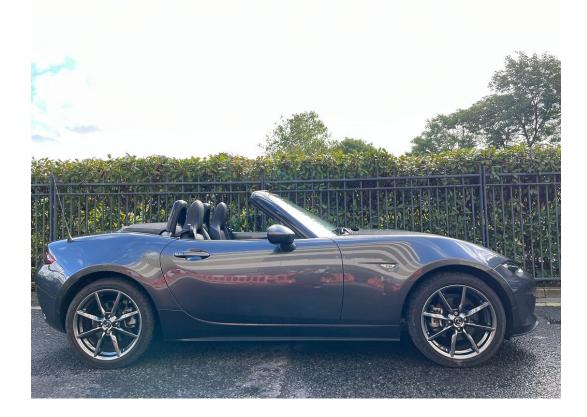

## اazda MX-5 2.0 SKYACTIV-G Sport Tech Convertible 2dr Petrol Manual Euro 6 (s/s) (184 ps SOLD

Engine: 2.0 Litre Petrol Transmission: Manual Mileage: 10930 miles Age: 2020 / 20 Plate Colour: Machine Grey Body: 2 door Convertible

Full Black Leather interior, If you are looking for a really lovely example with the nicest colour combination PLUS THE ZESTY 2.0 ENGINE, then look no further - direct from mature private owner who bought from Main Dealer as second car - this is a cared for and lovely immaculate example - fabulous spec with the best colour combined with Black Leather with contrast Stitch, Satellite Navigation with touch screen multi-media system, HEATED SEATS, APPLE CAR PLAY, BLIND SPOT ASSIST, CLIMATE CONTROL, KEYLESS REMOTE ENTRY AND GO, BLUETOOTH, BODY COLOURED INTERNAL DOOR CAPS, REAR CAMERA AND PARKING SENSORS, CRUISE CONTROL, USB, LANE ASSIST, ASC, BOSE SOUND SYSTEM - FASTIDIOUSLY MAINTAINED BY MAZDA MAIN DEALER, MOT 22/03/2025 - ALL BOOKS, PAPERWORK AND TWO KEYS - you will not find better, HPI Clear...., BETTER PHOTOS ON WHEN RAIN STOPS - please call to reserve or book a view!